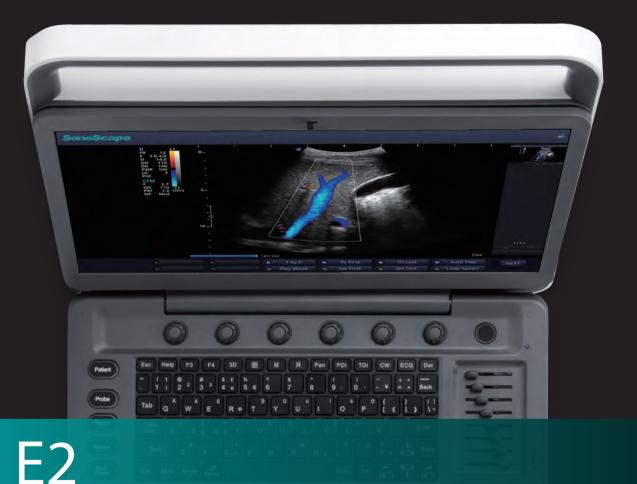

E2 is a color Doppler ultrasound system that reaches beyond your expectations due to its compact and fashionable appearance.

It fulfills GI, OB/GYN, Cardiac and POC applications to fit your routine scanning needs while its color mode will help you for more accurate and efficient diagnosis of lesions.