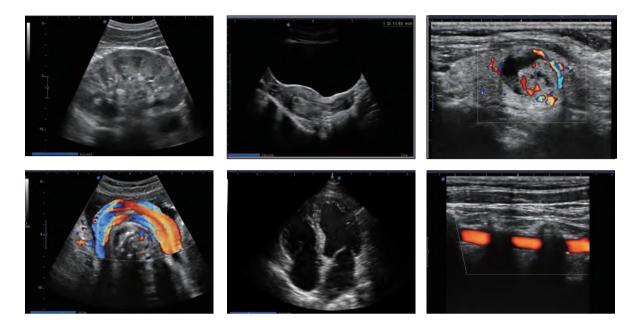

## **Comprehensive Solutions**

E2 provides wide range of applications to assist users for routine scanning.